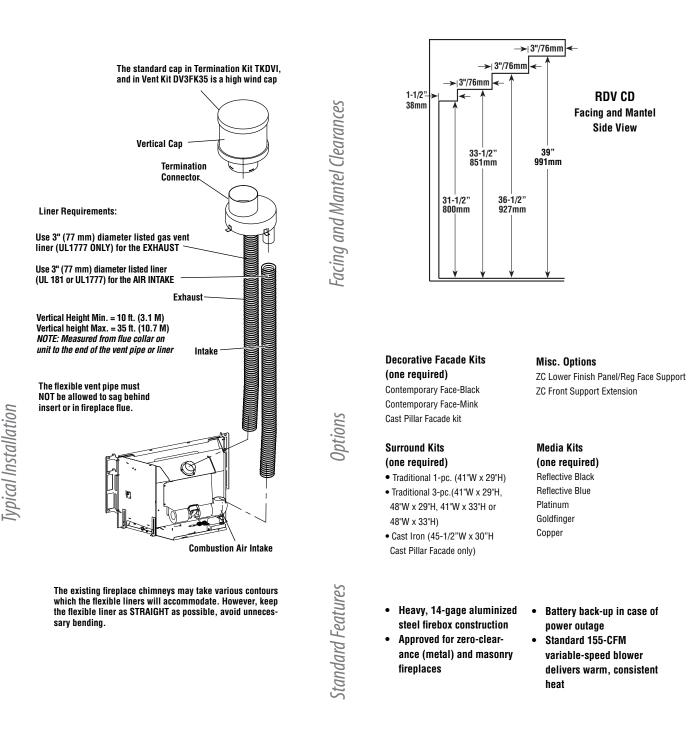

## Simpson Dura Vent -

Flex Liner 3" X 35' - #3DFA-35

Adaptor w/ Flashing - #46DVA-GK

Termination Cap - #460DVA-VC

Printed in U.S.A. @ 2013 Innovative Hearth Products  $P/N \ 900177\text{--}00 \ REV. B \ 11/2017$ 